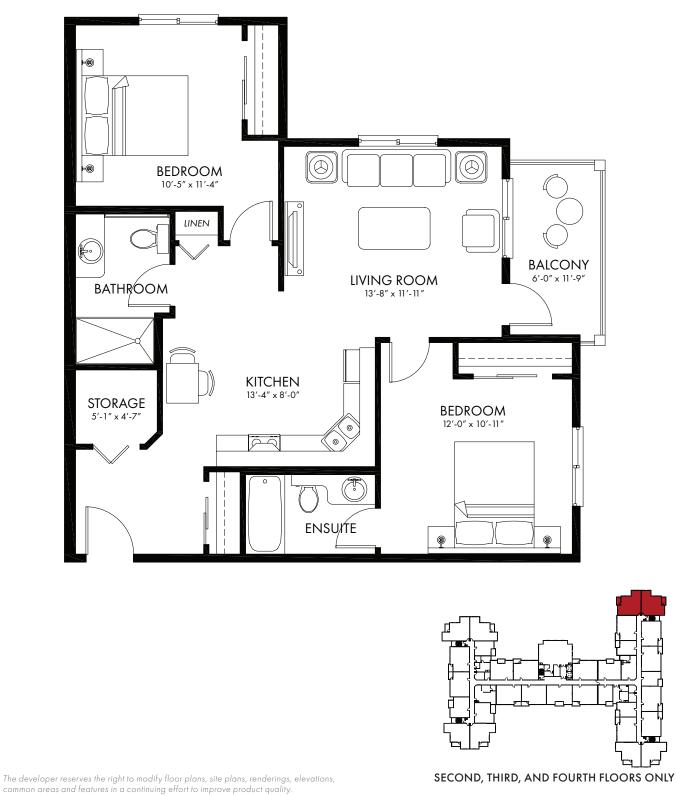

#### ASHBURY 2 BEDROOM + 2 BATHROOM • 870 SQ FT

The developer reserves the right to modify floor plans, site plans, renderings, elevations, common areas and features in a continuing effort to improve product quality.

SECOND, THIRD, AND FOURTH FLOORS ONLY (EXCEPTION OF \* SUITES ON THIRD FLOOR)