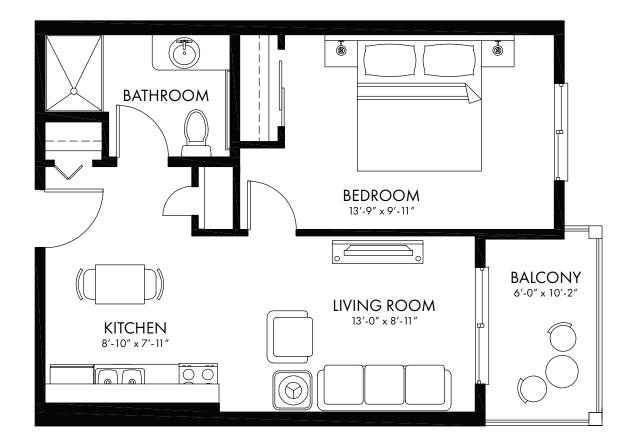

### **DALTON FEATURE SUITE**

STUDIO (B2b) • 550 SQ FT / 1 BEDROOM (B2a) • 364 SQ FT

The developer reserves the right to modify floor plans, site plans, renderings, elevations, common areas and features in a continuing effort to improve product quality.

THIRD FLOOR ONLY

FREEDOM • CHOICE • INDEPENDENCE • LifestyleOptions.ca