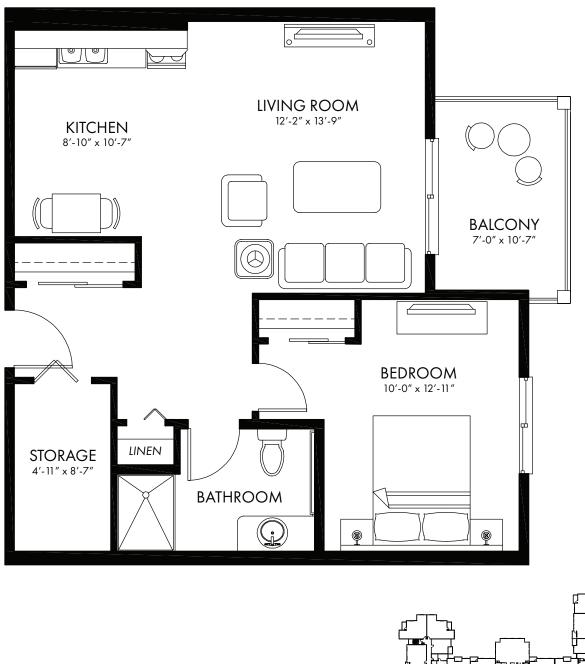

### **ASHBURY FEATURE SUITE**

STUDIO (A1) • 320 SQ FT / 1 BEDROOM (A2) • 550 SQ FT

FREEDOM • CHOICE • INDEPENDENCE • LifestyleOptions.ca