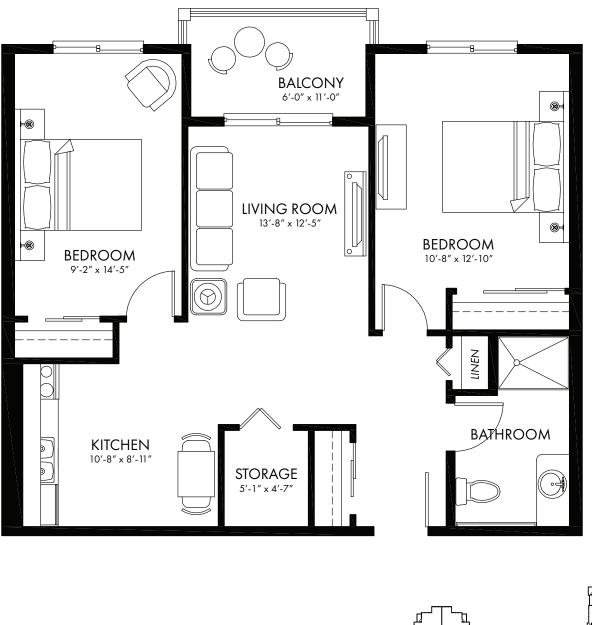

### 2 BEDROOM + 1 BATHROOM • 893 SQ FT

The developer reserves the right to modify floor plans, site plans, renderings, elevations, common areas and features in a continuing effort to improve product quality.

FREEDOM • CHOICE • INDEPENDENCE • LifestyleOptions.ca