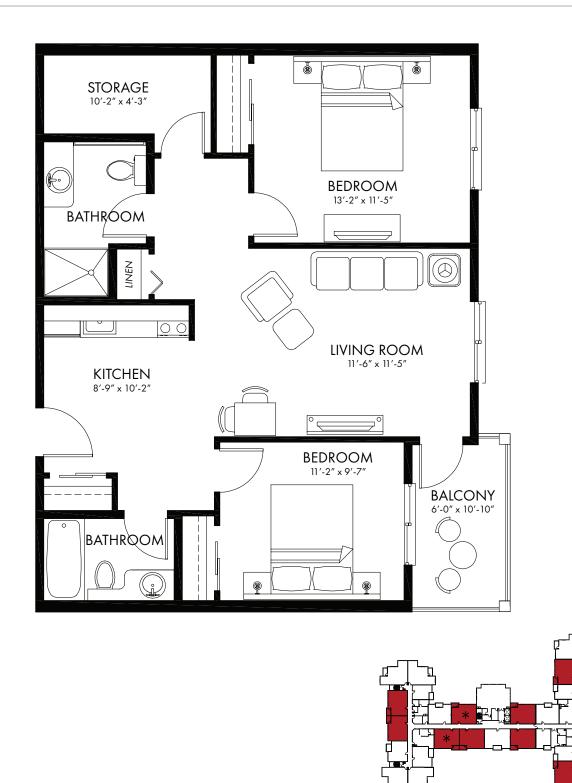

## 2 BEDROOM + 2 BATHROOM • 897 SQ FT

common dreas and realities in a commong enon to improve product quainy.

FREEDOM • CHOICE • INDEPENDENCE • LifestyleOptions.ca