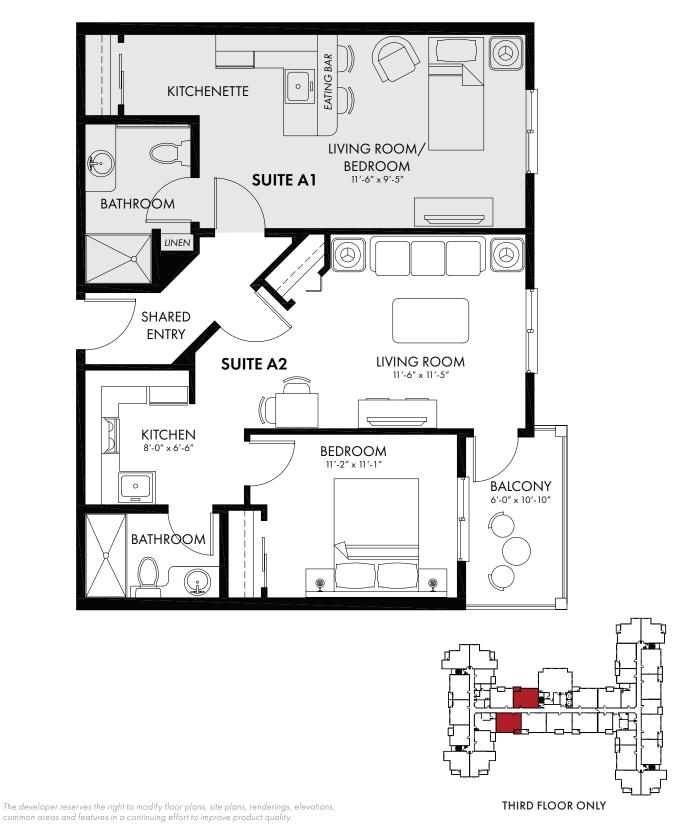

### **ASHBURY FEATURE SUITE**

STUDIO (A1) • 320 SQ FT / 1 BEDROOM (A2) • 550 SQ FT

FREEDOM • CHOICE • INDEPENDENCE • LifestyleOptions.ca

THIRD FLOOR ONLY

FREEDOM • CHOICE • INDEPENDENCE • LifestyleOptions.ca