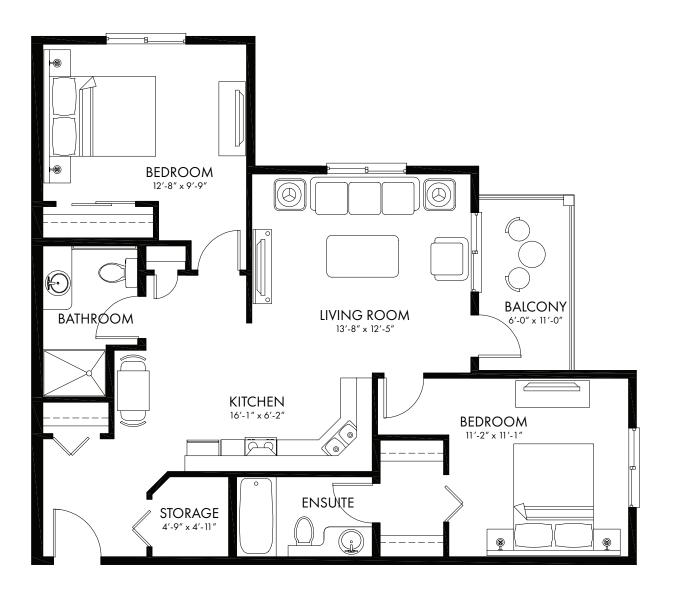

## 2 BEDROOM + 2 BATHROOM • 897 SQ FT

common dreas and realities in a commong enon to improve product quainy.

FREEDOM • CHOICE • INDEPENDENCE • LifestyleOptions.ca

FREEDOM • CHOICE • INDEPENDENCE • LifestyleOptions.ca

The developer reserves the right to modify floor plans, site plans, renderings, elevations, common areas and features in a continuing effort to improve product quality.