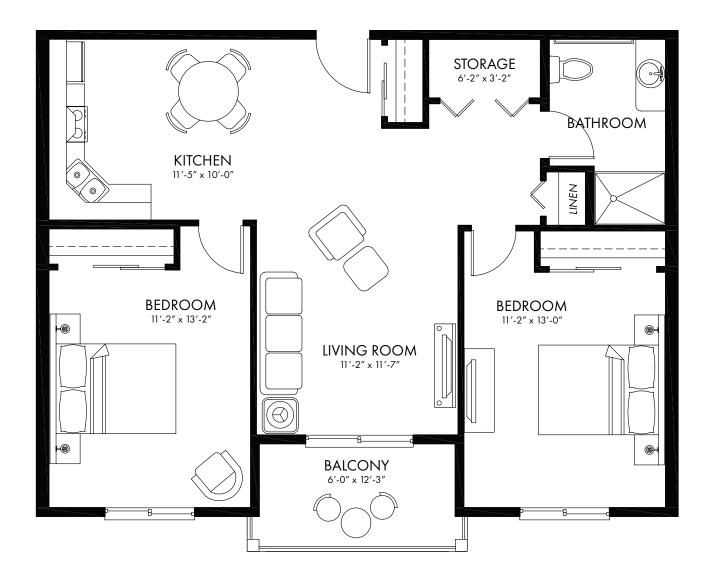

## 2 BEDROOM + 1 BATHROOM • 798 SQ FT

The developer reserves the right to modify floor plans, site plans, renderings, elevations, common areas and features in a continuing effort to improve product quality.

FREEDOM • CHOICE • INDEPENDENCE • LifestyleOptions.ca

SECOND, THIRD, AND FOURTH FLOORS ONLY

The developer reserves the right to modify floor plans, site plans, renderings, elevations, common areas and features in a continuing effort to improve product quality.