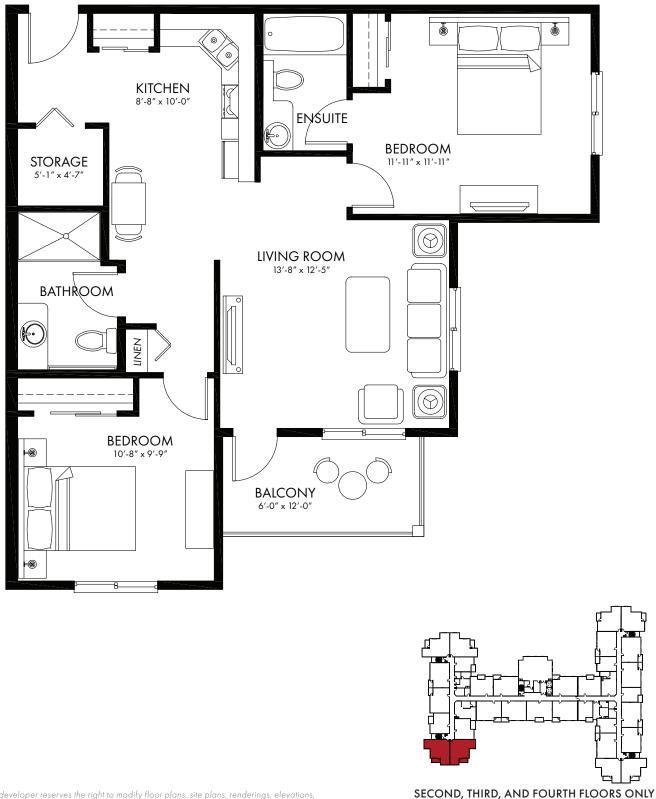

## 2 BEDROOM + 1 BATHROOM • 798 SQ FT

The developer reserves the right to modify floor plans, site plans, renderings, elevations, common areas and features in a continuing effort to improve product quality.

FREEDOM • CHOICE • INDEPENDENCE • LifestyleOptions.ca

SECOND, THIRD, AND FOURTH FLOORS ONLY

The developer reserves the right to modify floor plans, site plans, renderings, elevations, common areas and features in a continuing effort to improve product quality.