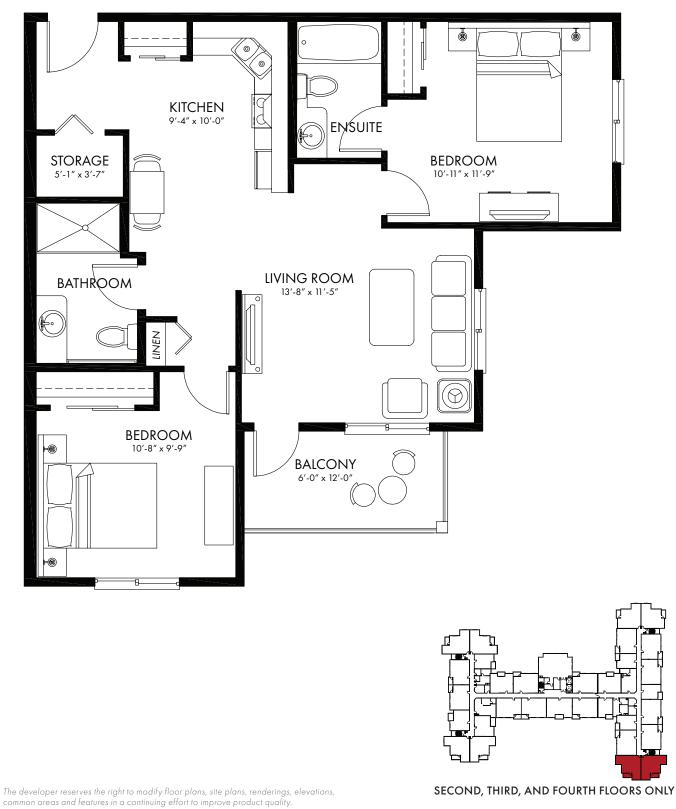

# 2 BEDROOM + 2 BATHROOM • 914 SQ FT

SECOND, THIRD, AND FOURTH FLOORS ONLY (EXCEPTION OF \* SUITES ON THIRD FLOOR)

The developer reserves the right to modify floor plans, site plans, renderings, elevations, common areas and features in a continuing effort to improve product quality.

SECOND, THIRD, AND FOURTH FLOORS ONLY (EXCEPTION OF \* SUITES ON THIRD FLOOR)