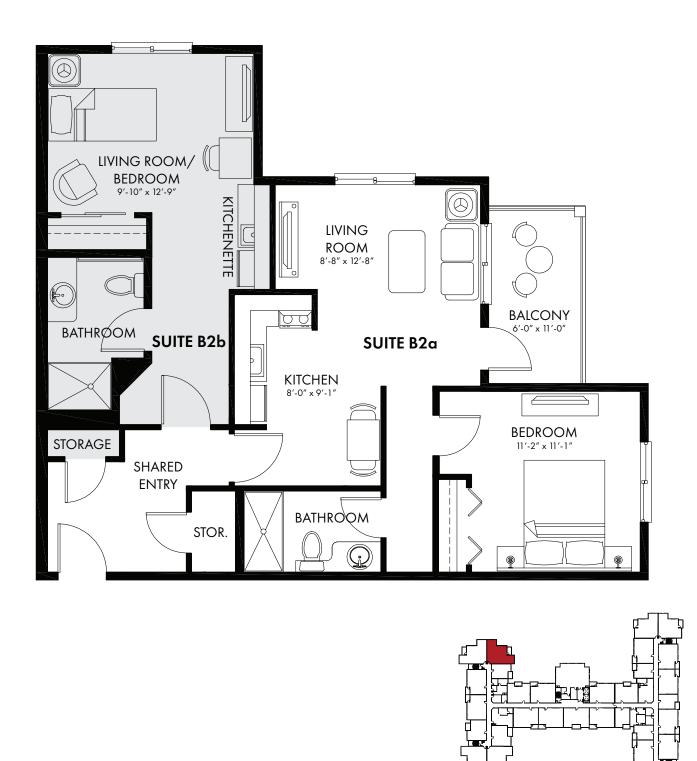

### **DALTON FEATURE SUITE**

STUDIO (B2b) • 550 SQ FT / 1 BEDROOM (B2a) • 364 SQ FT

The developer reserves the right to modify floor plans, site plans, renderings, elevations, common areas and features in a continuing effort to improve product quality.

THIRD FLOOR ONLY

FREEDOM • CHOICE • INDEPENDENCE • LifestyleOptions.ca