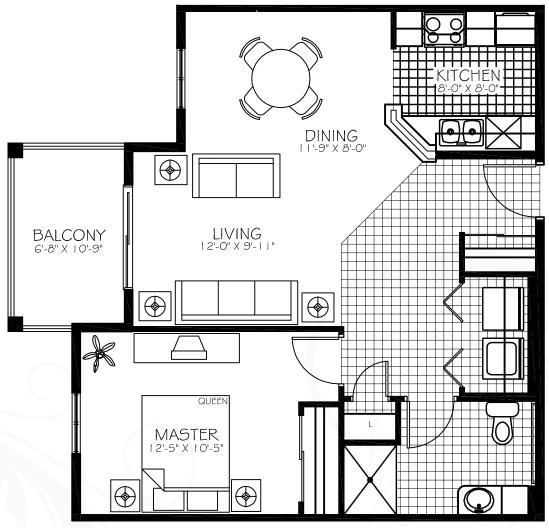

# **SUITE A**ONE BEDROOM | 855 SQ FT

The developer reserves the right to modify floor plans, site plans, renderings, elevations, common areas, and features in a continuing effort to improve product quality.

# SUITE A1 ONE BEDROOM | 773 SQ FT

The developer reserves the right to modify floor plans, site plans, renderings, elevations, common areas, and features in a continuing effort to improve product quality.