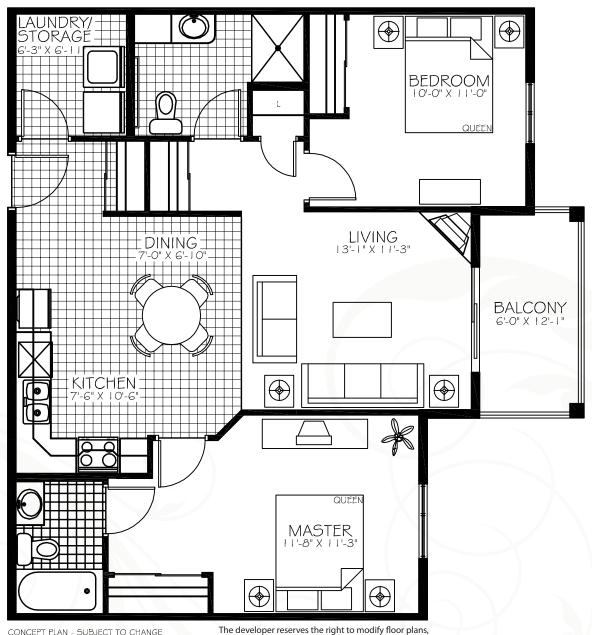

# SUITE A1 ONE BEDROOM | 773 SQ FT

The developer reserves the right to modify floor plans, site plans, renderings, elevations, common areas, and features in a continuing effort to improve product quality.

RIVERBEND

200 Falconer Court Edmonton, AB T6R 2V9 ph: (780) 433.2223 Fax: (780) 433.5628