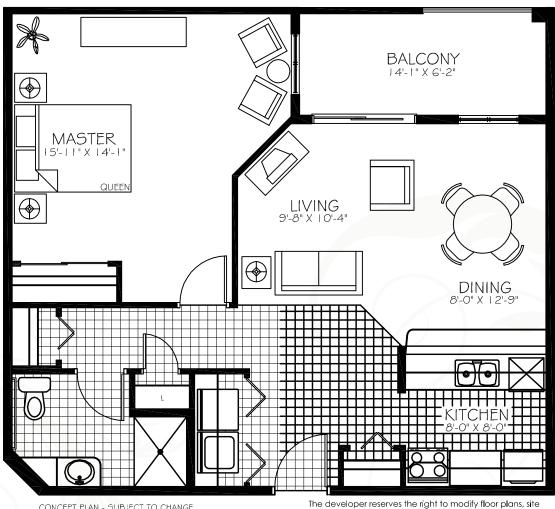

## **SUITE B2**TWO BEDROOM | 939 SQ FT

CONCEPT PLAN - SUBJECT TO CHANGE 10.27.05

The developer reserves the right to modify floor plans, site plans, renderings, elevations, common areas and features in a continuing effort to improve product quality.