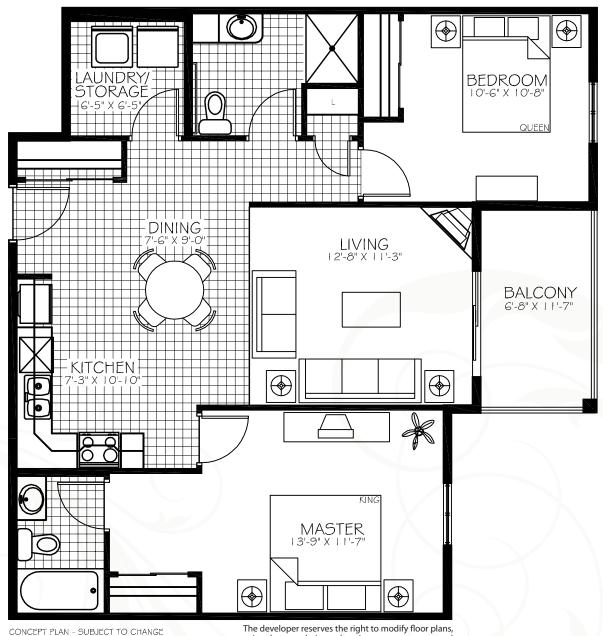

## **SUITE B2**TWO BEDROOM | 939 SQ FT

CONCEPT PLAN - SUBJECT TO CHANGE 10.27.05

The developer reserves the right to modify floor plans, site plans, renderings, elevations, common areas and features in a continuing effort to improve product quality.

**RIVERBEND** 

200 Falconer Court Edmonton, AB T6R 2V9 ph: (780) 433.2223 Fax: (780) 433.5628