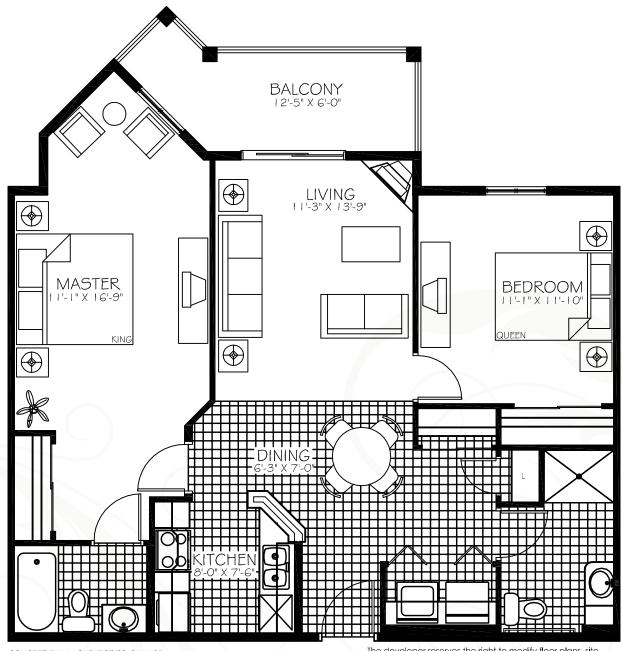

# **SUITE A**ONE BEDROOM | 855 SQ FT

The developer reserves the right to modify floor plans, site plans, renderings, elevations, common areas, and features in a continuing effort to improve product quality.

**RIVERBEND** 

200 Falconer Court Edmonton, AB T6R 2V9 ph: (780) 433.2223 Fax: (780) 433.5628