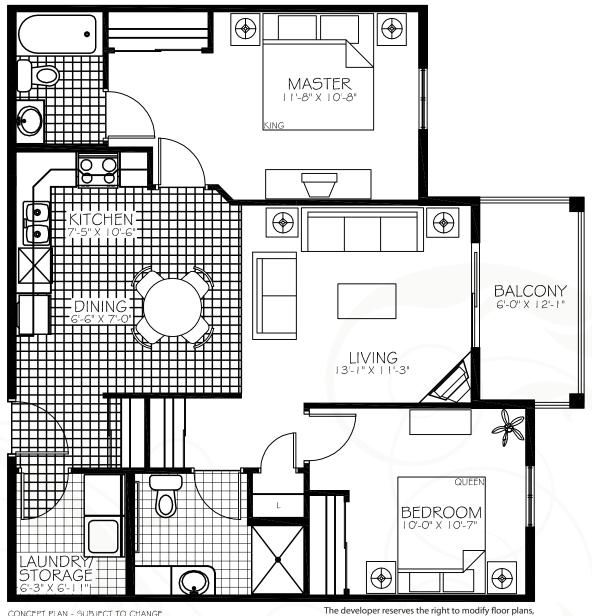

### SUITE B TWO BEDROOM | 850 SQ FT

**RIVERBEND** 

200 Falconer Court Edmonton, AB T6R 2V9 ph: (780) 433.2223 Fax: (780) 433.5628

**RIVERBEND** 

200 Falconer Court Edmonton, AB T6R 2V9 ph: (780) 433.2223 Fax: (780) 433.5628