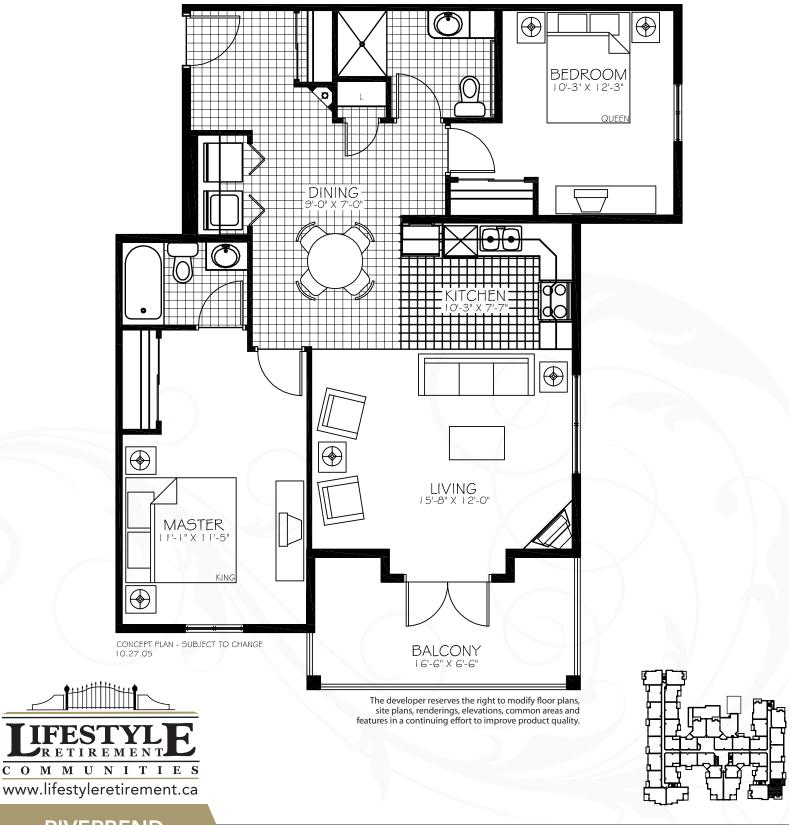

# **SUITE A**ONE BEDROOM | 855 SQ FT

The developer reserves the right to modify floor plans, site plans, renderings, elevations, common areas, and features in a continuing effort to improve product quality.

**RIVERBEND** 

200 Falconer Court Edmonton, AB T6R 2V9 ph: (780) 433.2223 Fax: (780) 433.5628