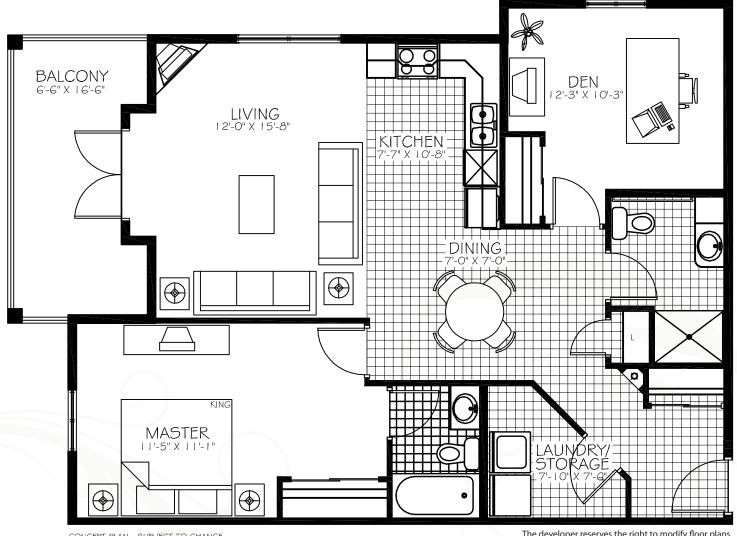

## **SUITE B2**TWO BEDROOM | 939 SQ FT

CONCEPT PLAN - SUBJECT TO CHANGE 10.27.05

The developer reserves the right to modify floor plans, site plans, renderings, elevations, common areas and features in a continuing effort to improve product quality.

**RIVERBEND** 

200 Falconer Court Edmonton, AB T6R 2V9 ph: (780) 433.2223 Fax: (780) 433.5628