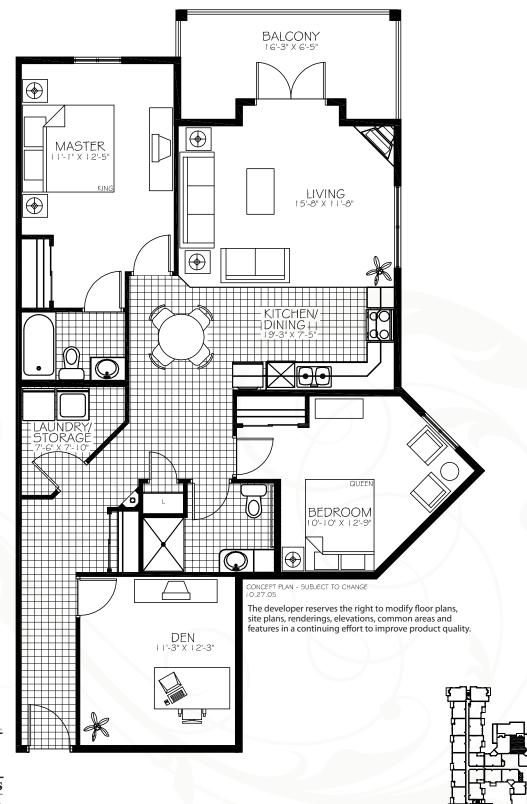

#### **SUITE C**

### ONE BEDROOM + BONUS ROOM | 938 SQ FT

CONCEPT PLAN - SUBJECT TO CHANGE 10.27.05

The developer reserves the right to modify floor plans, site plans, renderings, elevations, common areas and features in a continuing effort to improve product quality.

**RIVERBEND** 

200 Falconer Court Edmonton, AB T6R 2V9 ph: (780) 433.2223 Fax: (780) 433.5628