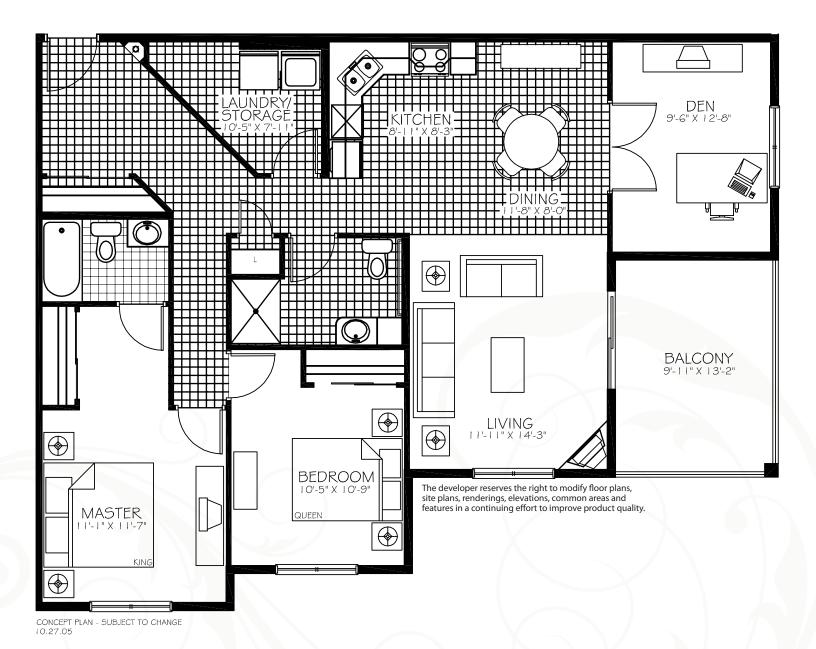

## **SUITE D1L**TWO BEDROOM | 1021 SQ FT

**RIVERBEND** 

200 Falconer Court Edmonton, AB T6R 2V9 ph: (780) 433.2223 Fax: (780) 433.5628

river bends a les @ lifestyle retirement. ca