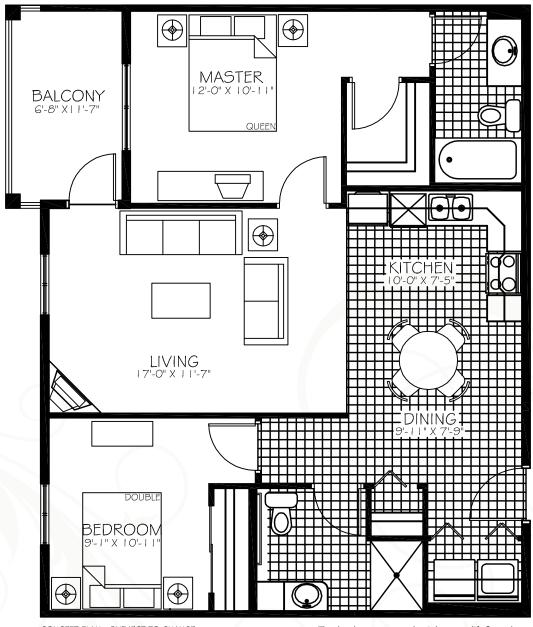

### SUITE B TWO BEDROOM | 850 SQ FT

**RIVERBEND** 

200 Falconer Court Edmonton, AB T6R 2V9 ph: (780) 433.2223 Fax: (780) 433.5628

# SUITE B1 TWO BEDROOM | 926 SQ FT

**RIVERBEND** 

200 Falconer Court Edmonton, AB T6R 2V9 ph: (780) 433.2223 Fax: (780) 433.5628