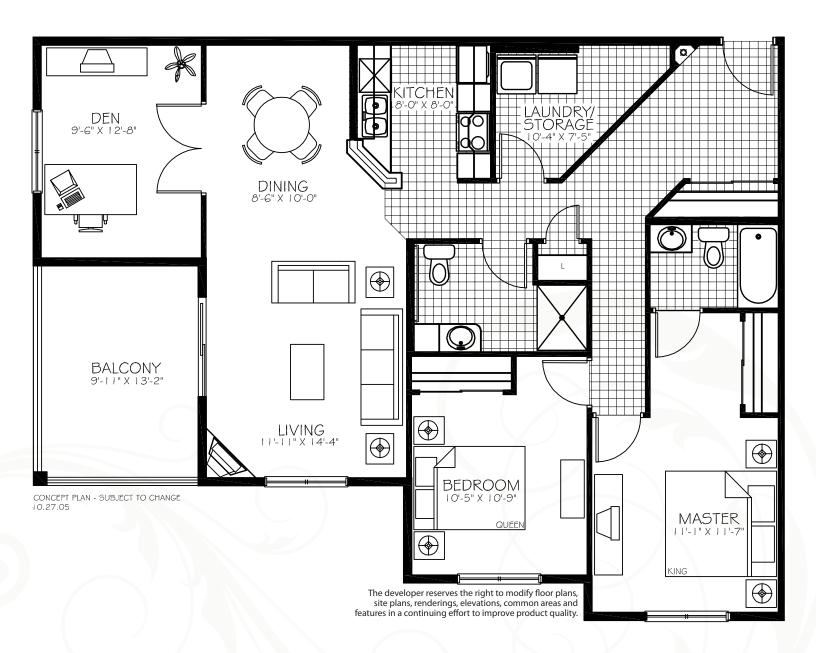

## **SUITE B4**TWO BEDROOM | 973 SQ FT

CONCEPT PLAN - SUBJECT TO CHANGE 10.27.05

The developer reserves the right to modify floor plans, site plans, renderings, elevations, common areas, and features in a continuing effort to improve product quality.

**RIVERBEND** 

200 Falconer Court Edmonton, AB T6R 2V9 ph: (780) 433.2223 Fax: (780) 433.5628