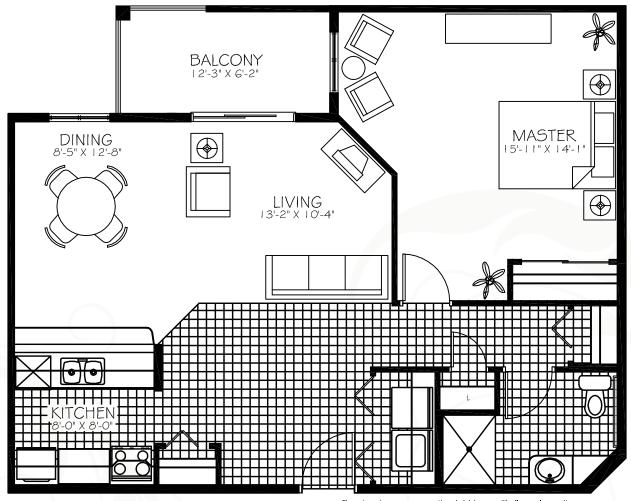

# **SUITE A**ONE BEDROOM | 855 SQ FT

The developer reserves the right to modify floor plans, site plans, renderings, elevations, common areas, and features in a continuing effort to improve product quality.

**RIVERBEND** 

200 Falconer Court Edmonton, AB T6R 2V9 ph: (780) 433.2223 Fax: (780) 433.5628