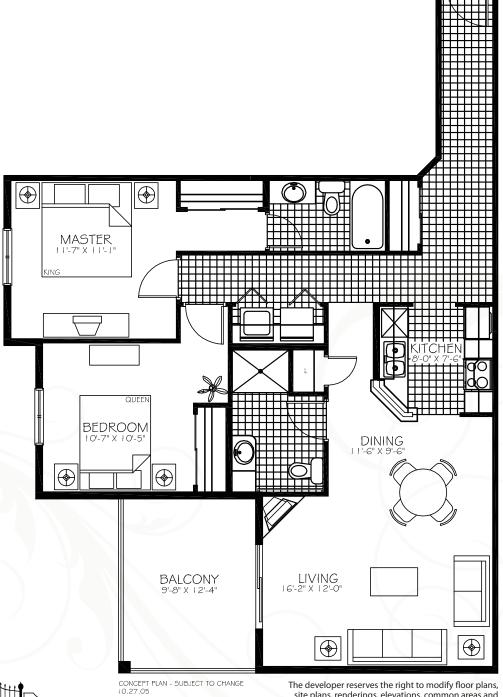

### SUITE B TWO BEDROOM | 850 SQ FT

**RIVERBEND** 

200 Falconer Court Edmonton, AB T6R 2V9 ph: (780) 433.2223 Fax: (780) 433.5628

# SUITE B1 TWO BEDROOM | 926 SQ FT

**RIVERBEND** 

200 Falconer Court Edmonton, AB T6R 2V9 ph: (780) 433.2223 Fax: (780) 433.5628

## **SUITE B2**TWO BEDROOM | 939 SQ FT

CONCEPT PLAN - SUBJECT TO CHANGE 10.27.05

The developer reserves the right to modify floor plans, site plans, renderings, elevations, common areas and features in a continuing effort to improve product quality.

**RIVERBEND** 

200 Falconer Court Edmonton, AB T6R 2V9 ph: (780) 433.2223 Fax: (780) 433.5628