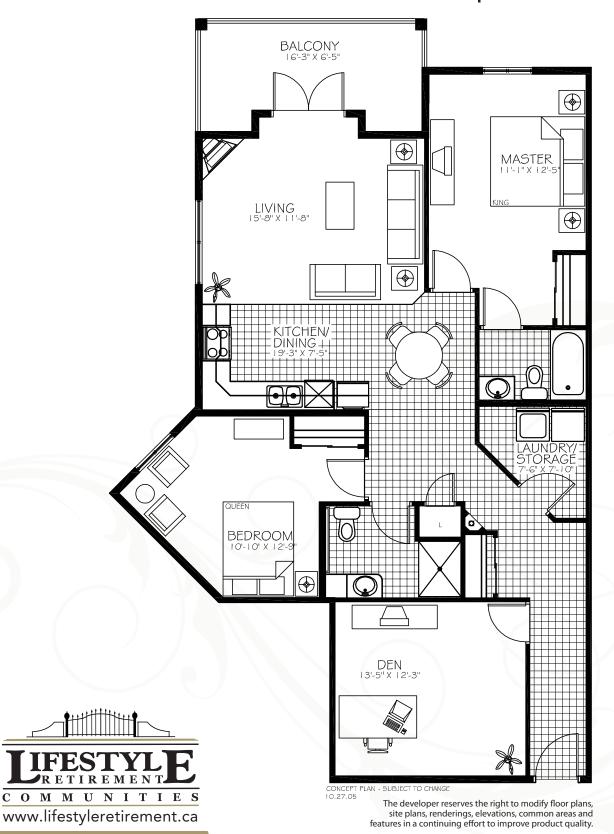

#### **SUITE E**

### TWO BEDROOM + DEN | 1023 SQ FT

**RIVERBEND** 

200 Falconer Court Edmonton, AB T6R 2V9 ph: (780) 433.2223 Fax: (780) 433.5628

#### **SUITE E1**

### TWO BEDROOM + DEN | 1298 SQ FT

RIVERBEND

200 Falconer Court Edmonton, AB T6R 2V9 ph: (780) 433.2223 Fax: (780) 433.5628