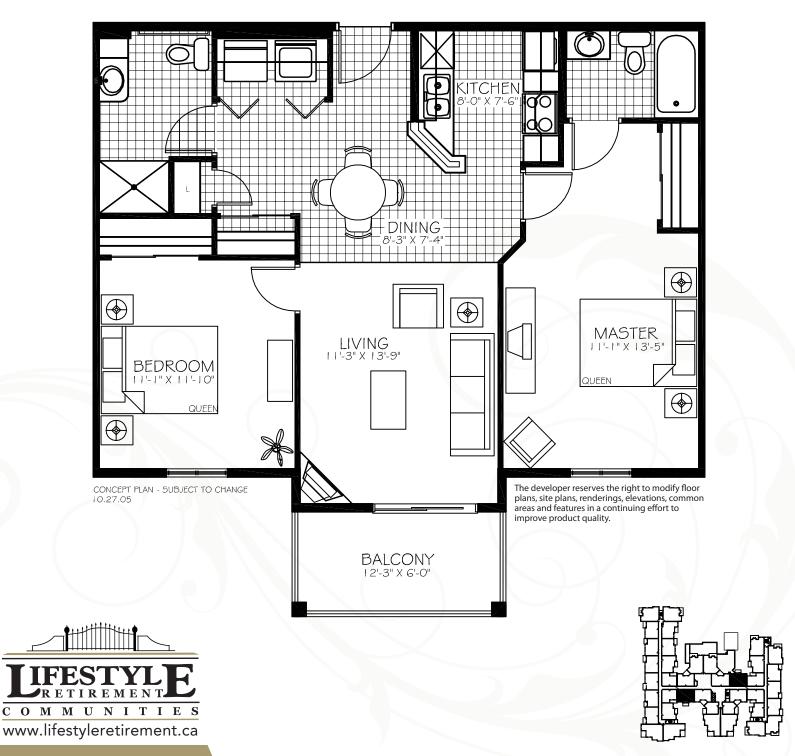

# **SUITE A**ONE BEDROOM | 855 SQ FT

The developer reserves the right to modify floor plans, site plans, renderings, elevations, common areas, and features in a continuing effort to improve product quality.

**RIVERBEND** 

200 Falconer Court Edmonton, AB T6R 2V9 ph: (780) 433.2223 Fax: (780) 433.5628