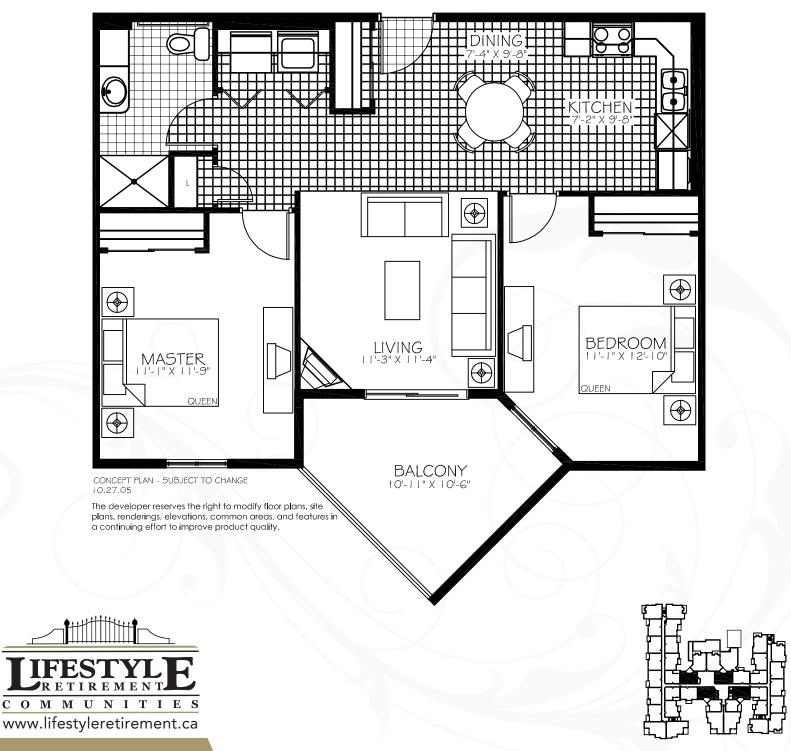

### SUITE B TWO BEDROOM | 850 SQ FT

**RIVERBEND** 

200 Falconer Court Edmonton, AB T6R 2V9 ph: (780) 433.2223 Fax: (780) 433.5628

**RIVERBEND** 

200 Falconer Court Edmonton, AB T6R 2V9 ph: (780) 433.2223 Fax: (780) 433.5628