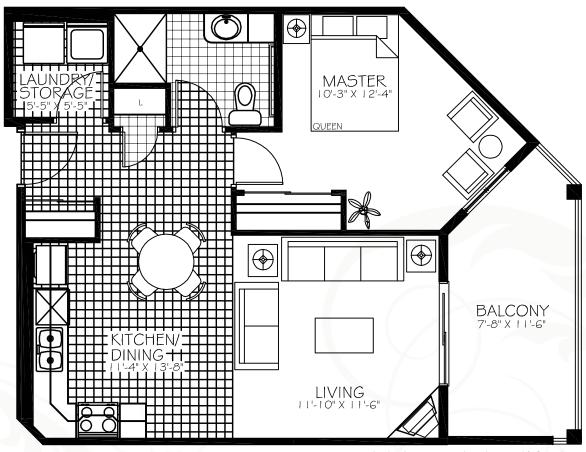

# **SUITE A**ONE BEDROOM | 855 SQ FT

The developer reserves the right to modify floor plans, site plans, renderings, elevations, common areas, and features in a continuing effort to improve product quality.

**RIVERBEND** 

200 Falconer Court Edmonton, AB T6R 2V9 ph: (780) 433.2223 Fax: (780) 433.5628