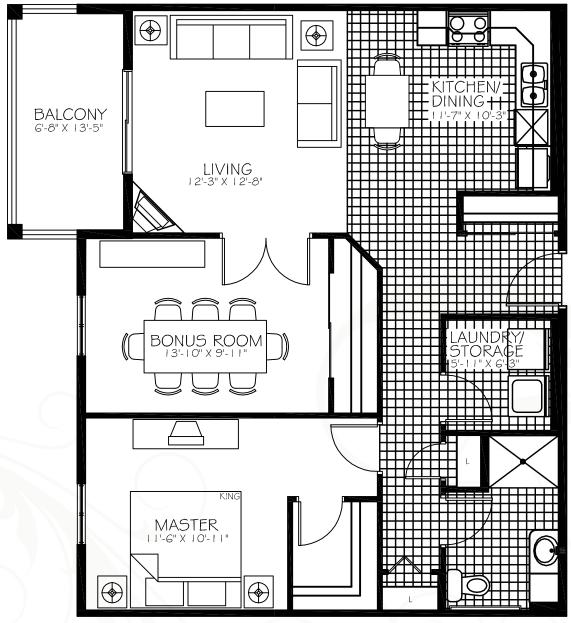

#### **SUITE C**

### ONE BEDROOM + BONUS ROOM | 938 SQ FT

CONCEPT PLAN - SUBJECT TO CHANGE 10.27.05

The developer reserves the right to modify floor plans, site plans, renderings, elevations, common areas and features in a continuing effort to improve product quality.

**RIVERBEND** 

200 Falconer Court Edmonton, AB T6R 2V9 ph: (780) 433.2223 Fax: (780) 433.5628