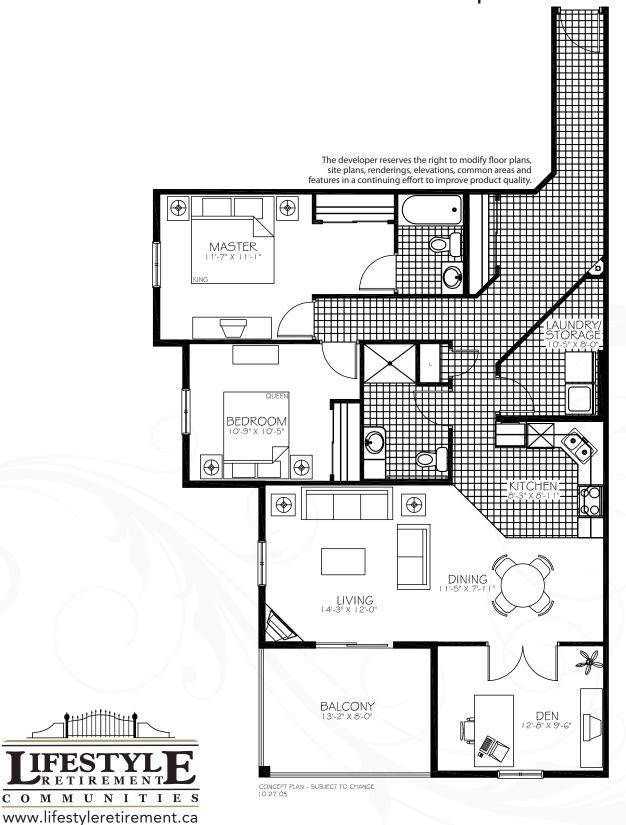

#### **SUITE D1**

### TWO BEDROOM + DEN | 1267 SQ FT

**RIVERBEND** 

200 Falconer Court Edmonton, AB T6R 2V9 ph: (780) 433.2223 Fax: (780) 433.5628